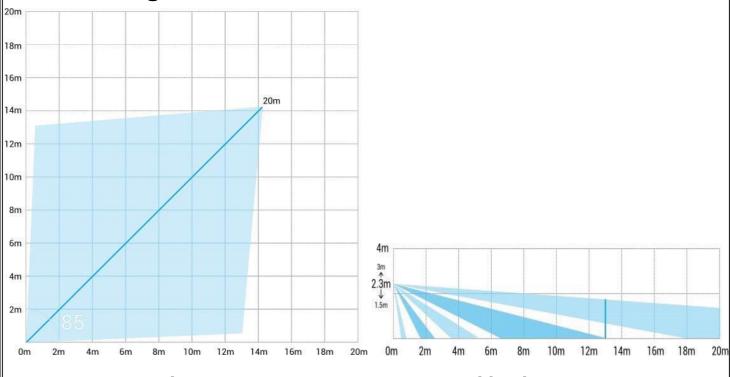

#### **Coverage:**

**Top View** 

**Side View** 

Certificate Number: FM 35285

Registered Office: Bradwood Court, St. Crispin Way, Haslingden, Lancs BB4 4PW. Registered in England No. 2084170

- ✓ 20m / 85° volumetric coverage
- ✓ Quad pyro + K-band microwave
- ✓ Fluorescent Light Protection
- ✓ Dual tech / PetWise / CloakWise modes
- ✓ Digital Temperature Compensation
- ✓ EN 50131-2-4, EN 50131-1, PD6662:2017 Grade 2 Class II