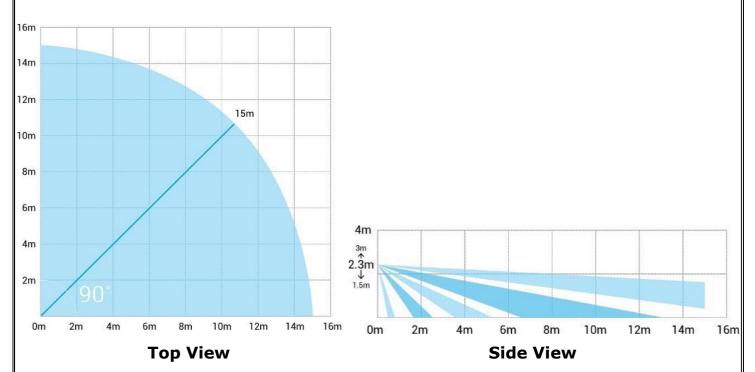

### **Coverage:**

Certificate Number: FM 35285

Registered Office: Bradwood Court, St. Crispin Way, Haslingden, Lancs BB4 4PW. Registered in England No. 2084170