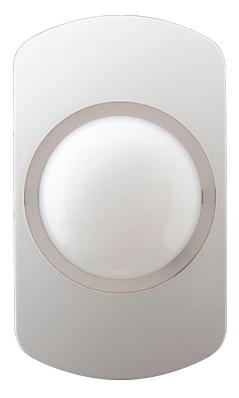

# Capture P15 (AKB-0003)

#### **Features:**

- ✓ Capture P15 motion sensor with holographic optical technology.
- $\checkmark\,$  Capture P15 for pets up to 35Kg without desensitising the detector at lower detection levels.
- ✓ Detection Range of 15m.
- ✓ Prevents dust and insects from entering the sensor optics, laminating potential false alarms.
- ✓ EN 50131-2-2, EN 50131-1, PD6662:2017 Grade 2 Class II