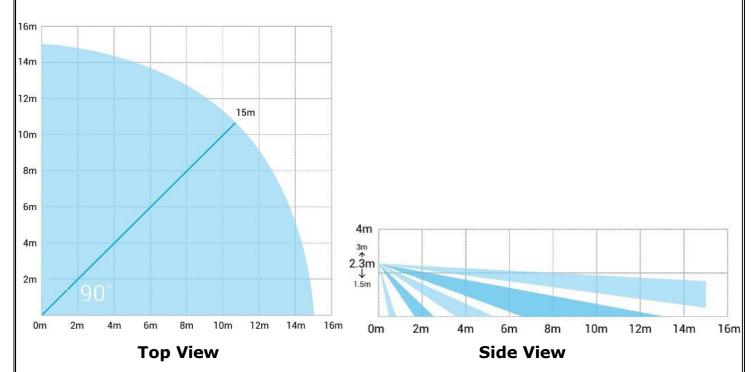

#### **Coverage:**

Certificate Number: FM 35285

Registered Office: Bradwood Court, St. Crispin Way, Haslingden, Lancs BB4 4PW. Registered in England No. 2084170