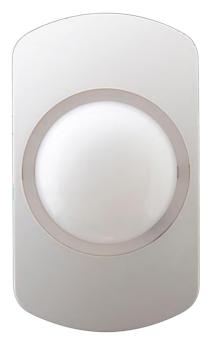

### Capture P15-W (GDA-0004)

#### **Features:**

- ✓ 15m Volumetric Coverage
- ✓ Typical 2 to 3 Year Battery Life
- ✓ *Ricochet* mesh technology
- $\checkmark$  Acts as a repeater
- $\checkmark~$  Tamper detection
- ✓ Suitable for Commercial and Residential Indoor Applications
- ✓ EN50131-2-2, EN50131-5-3, EN50131-1, PD6662:2017, Grade2 ClassII