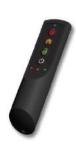

## **Premier Elite Smart Key (GCC-0021)**

## Features Premier Elite Smart Key

- Frequency -866.0-866.6 Mhz
- · Ricochet wireless mesh technology
- Arm/Disarm/PartArm/Panic/Relay Operation Functions
- · Alarm System Status Display through Smart LED's
- Typical 2 to 3 year battery life
- Suitable for commercial and residential indoor applications
- EN50130-4, EN50131-1, PD6662, Grade 2 Class II