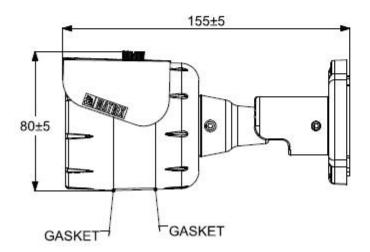

#### **DIMENSIONS** (in mm)

SECURITY SOLUTIONS

### 5MP IR Bullet Camera with 2.8mm Lens

| Adaptive Streaming      | Yes                                                                                                                                                                        |
|-------------------------|----------------------------------------------------------------------------------------------------------------------------------------------------------------------------|
| ONVIF Profiles          | Both S and G                                                                                                                                                               |
| Edge Recording          | Yes                                                                                                                                                                        |
| Alarm Recording         | Pre and Post                                                                                                                                                               |
| Motion Recording        | Yes                                                                                                                                                                        |
| Video Parameters        | Snapshot, Region of Interest (ROI), BLC, Day/Night Settings                                                                                                                |
| Privacy Masks           | 3                                                                                                                                                                          |
| WDR                     | True WDR (120dB)                                                                                                                                                           |
| SNR                     | 73db                                                                                                                                                                       |
| Image Enhancement       | Saturation/ Contrast/ Sharpness/Brightness/Auto Exposure                                                                                                                   |
| DNR                     | 2D &3D                                                                                                                                                                     |
| Video Analytics         | Motion/No Motion Detection, Tamper Detection, Trip/No Trip<br>Detection, Object Intrusion/Zone Intrusion, IP Conflict, Network<br>Disconnect, Storage Full, Time Triggered |
|                         | EVENTS AND ACTIONS                                                                                                                                                         |
| Upload Image            | SD, NAS, FTP                                                                                                                                                               |
| Upload Clip             | SD, NAS, FTP                                                                                                                                                               |
| Notifications           | E-mail, SMS, TCP                                                                                                                                                           |
|                         | PROTOCOLS SUPPORTED                                                                                                                                                        |
| Supported protocols     | TCP/IP, HTTP, DHCP, DNS, DDNS, RTP, RTCP, RTSP, PPPOE, SMTP, NTP, HTTPS, TLS/SSL, FTP, ICMP, IGMP v2 & v3                                                                  |
| Web Viewer              | Supported in IE 8.0-11.0, Firefox 15.0-47.0, Chrome 20.0-54.0                                                                                                              |
|                         | IE: Matrix ActiveX                                                                                                                                                         |
|                         | Chrome: VLC plugin(2.0.4) and Quicktime(7.7.5)                                                                                                                             |
| Plugins                 | Mozilla: VLC Plugin(2.0.4) and Quicktime(7.7.5)                                                                                                                            |
|                         | OPERATING PARAMETERS                                                                                                                                                       |
| Power Supply            | 12V (DC); 802.3af (PoE)                                                                                                                                                    |
| Power Consumption       | <6W                                                                                                                                                                        |
| Operating Humidity      | Less than 90% RH (non-condensing)                                                                                                                                          |
| Operating Temperature   | 0°C to 50°C                                                                                                                                                                |
| Storage Temperature     | -20°C to 50°C                                                                                                                                                              |
|                         | PHYSICAL PARAMETERS                                                                                                                                                        |
| Communication interface | 10Base-T/100BaseTX Ethernet (RJ-45)                                                                                                                                        |
| Weight                  | 450gm                                                                                                                                                                      |
| Colour                  | Pantone 7527C                                                                                                                                                              |
| Dimensions              | 155 x 75 (Length x Width)                                                                                                                                                  |
| Storage                 | NAS, SD Card                                                                                                                                                               |
| Certifications          | BIS, CE, IP66, FCC Part-15 Class-B, ONVIF S & G, IK10                                                                                                                      |