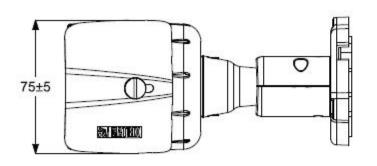

#### **DIMENSIONS** (in mm)

SECURITY SOLUTIONS

### 5MP IR Bullet Camera with 2.8mm Lens

| Adaptive Streaming      | Yes                                                                                                                                                                        |
|-------------------------|----------------------------------------------------------------------------------------------------------------------------------------------------------------------------|
| ONVIF Profiles          | Both S and G                                                                                                                                                               |
| Edge Recording          | Yes                                                                                                                                                                        |
| Alarm Recording         | Pre and Post                                                                                                                                                               |
| Motion Recording        | Yes                                                                                                                                                                        |
| Video Parameters        | Snapshot, Region of Interest (ROI), BLC, Day/Night Settings                                                                                                                |
| Privacy Masks           | 3                                                                                                                                                                          |
| WDR                     | True WDR (120dB)                                                                                                                                                           |
| SNR                     | 73db                                                                                                                                                                       |
| Image Enhancement       | Saturation/ Contrast/ Sharpness/Brightness/Auto Exposure                                                                                                                   |
| DNR                     | 2D &3D                                                                                                                                                                     |
| Video Analytics         | Motion/No Motion Detection, Tamper Detection, Trip/No Trip<br>Detection, Object Intrusion/Zone Intrusion, IP Conflict, Network<br>Disconnect, Storage Full, Time Triggered |
|                         | EVENTS AND ACTIONS                                                                                                                                                         |
| Upload Image            | SD, NAS, FTP                                                                                                                                                               |
| Upload Clip             | SD, NAS, FTP                                                                                                                                                               |
| Notifications           | E-mail, SMS, TCP                                                                                                                                                           |
|                         | PROTOCOLS SUPPORTED                                                                                                                                                        |
| Supported protocols     | TCP/IP, HTTP, DHCP, DNS, DDNS, RTP, RTCP, RTSP, PPPOE, SMTP, NTP, HTTPS, TLS/SSL, FTP, ICMP, IGMP v2 & v3                                                                  |
| Web Viewer              | Supported in IE 8.0-11.0, Firefox 15.0-47.0, Chrome 20.0-54.0                                                                                                              |
|                         | IE: Matrix ActiveX                                                                                                                                                         |
|                         | Chrome: VLC plugin(2.0.4) and Quicktime(7.7.5)                                                                                                                             |
| Plugins                 | Mozilla: VLC Plugin(2.0.4) and Quicktime(7.7.5)                                                                                                                            |
|                         | OPERATING PARAMETERS                                                                                                                                                       |
| Power Supply            | 12V (DC); 802.3af (PoE)                                                                                                                                                    |
| Power Consumption       | <6W                                                                                                                                                                        |
| Operating Humidity      | Less than 90% RH (non-condensing)                                                                                                                                          |
| Operating Temperature   | 0°C to 50°C                                                                                                                                                                |
| Storage Temperature     | -20°C to 50°C                                                                                                                                                              |
|                         | PHYSICAL PARAMETERS                                                                                                                                                        |
| Communication interface | 10Base-T/100BaseTX Ethernet (RJ-45)                                                                                                                                        |
| Weight                  | 450gm                                                                                                                                                                      |
| Colour                  | Pantone 7527C                                                                                                                                                              |
| Dimensions              | 155 x 75 (Length x Width)                                                                                                                                                  |
| Storage                 | NAS, SD Card                                                                                                                                                               |
| Certifications          | BIS, CE, IP66, FCC Part-15 Class-B, ONVIF S & G, IK10                                                                                                                      |