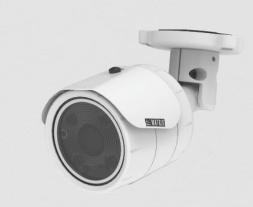

5MP IR Bullet Camera with 2.8mm Lens

SATATYA MIBR50FL28CWS 5MP IR Bullet Camera with 2.8mm Lens

Matrix Professional Series IP Cameras are built using superior components such as Sony STARVIS sensor and higher MTF lens to offer unmatched image quality especially during the low light conditions. Powered by True WDR algorithm, these cameras offer consistent image quality even in highly varying lighting conditions. Built in intelligent analytics including Intrusion Detection, Trip Wire, etc. ensure real-time security. Moreover, H.265 compression and Automatic Motion based Frame Rate Reduction save bandwidth and storage up to 50%.

5MP IR Bullet Camera with 2.8mm Lens