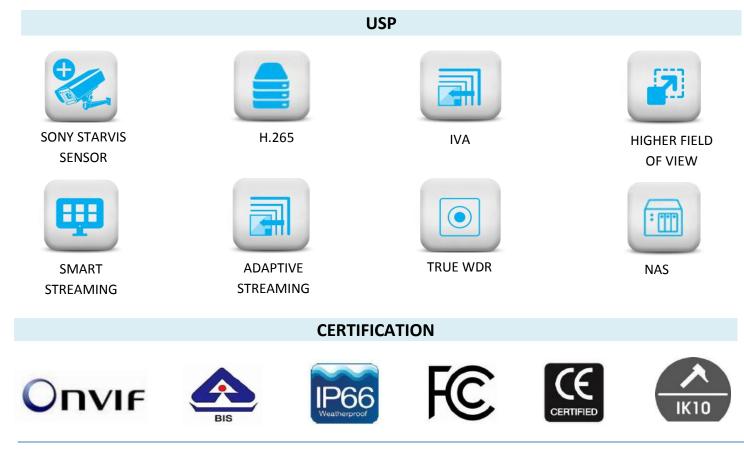

5MP IR Bullet Camera with 2.8mm Lens

SATATYA MIBR50FL28CWS 5MP IR Bullet Camera with 2.8mm Lens

Matrix Professional Series IP Cameras are built using superior components such as Sony STARVIS sensor and higher MTF lens to offer unmatched image quality especially during the low light conditions. Powered by True WDR algorithm, these cameras offer consistent image quality even in highly varying lighting conditions. Built in intelligent analytics including Intrusion Detection, Trip Wire, etc. ensure real-time security. Moreover, H.265 compression and Automatic Motion based Frame Rate Reduction save bandwidth and storage up to 50%.

### 5MP IR Bullet Camera with 2.8mm Lens

| Adaptive Streaming      | Yes                                                                                                                                                                        |
|-------------------------|----------------------------------------------------------------------------------------------------------------------------------------------------------------------------|
| ONVIF Profiles          | Both S and G                                                                                                                                                               |
| Edge Recording          | Yes                                                                                                                                                                        |
| Alarm Recording         | Pre and Post                                                                                                                                                               |
| Motion Recording        | Yes                                                                                                                                                                        |
| Video Parameters        | Snapshot, Region of Interest (ROI), BLC, Day/Night Settings                                                                                                                |
| Privacy Masks           | 3                                                                                                                                                                          |
| WDR                     | True WDR (120dB)                                                                                                                                                           |
| SNR                     | 73db                                                                                                                                                                       |
| Image Enhancement       | Saturation/ Contrast/ Sharpness/Brightness/Auto Exposure                                                                                                                   |
| DNR                     | 2D &3D                                                                                                                                                                     |
| Video Analytics         | Motion/No Motion Detection, Tamper Detection, Trip/No Trip<br>Detection, Object Intrusion/Zone Intrusion, IP Conflict, Network<br>Disconnect, Storage Full, Time Triggered |
|                         | EVENTS AND ACTIONS                                                                                                                                                         |
| Upload Image            | SD, NAS, FTP                                                                                                                                                               |
| Upload Clip             | SD, NAS, FTP                                                                                                                                                               |
| Notifications           | E-mail, SMS, TCP                                                                                                                                                           |
|                         | PROTOCOLS SUPPORTED                                                                                                                                                        |
| Supported protocols     | TCP/IP, HTTP, DHCP, DNS, DDNS, RTP, RTCP, RTSP, PPPOE, SMTP, NTP, HTTPS, TLS/SSL, FTP, ICMP, IGMP v2 & v3                                                                  |
| Web Viewer              | Supported in IE 8.0-11.0, Firefox 15.0-47.0, Chrome 20.0-54.0                                                                                                              |
|                         | IE: Matrix ActiveX                                                                                                                                                         |
|                         | Chrome: VLC plugin(2.0.4) and Quicktime(7.7.5)                                                                                                                             |
| Plugins                 | Mozilla: VLC Plugin(2.0.4) and Quicktime(7.7.5)                                                                                                                            |
|                         | OPERATING PARAMETERS                                                                                                                                                       |
| Power Supply            | 12V (DC); 802.3af (PoE)                                                                                                                                                    |
| Power Consumption       | <6W                                                                                                                                                                        |
| Operating Humidity      | Less than 90% RH (non-condensing)                                                                                                                                          |
| Operating Temperature   | 0°C to 50°C                                                                                                                                                                |
| Storage Temperature     | -20°C to 50°C                                                                                                                                                              |
|                         | PHYSICAL PARAMETERS                                                                                                                                                        |
| Communication interface | 10Base-T/100BaseTX Ethernet (RJ-45)                                                                                                                                        |
| Weight                  | 450gm                                                                                                                                                                      |
| Colour                  | Pantone 7527C                                                                                                                                                              |
| Dimensions              | 155 x 75 (Length x Width)                                                                                                                                                  |
| Storage                 | NAS, SD Card                                                                                                                                                               |
| Certifications          | BIS, CE, IP66, FCC Part-15 Class-B, ONVIF S & G, IK10                                                                                                                      |