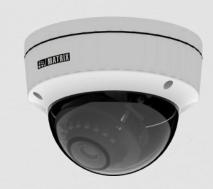

# SATATYA MIDR50FL28CWS

### 5MP IR Dome Camera with 2.8mm Lens

| TECHNICAL SPECIFICATIONS<br>IMAGE SENSOR |                                                                     |
|------------------------------------------|---------------------------------------------------------------------|
|                                          |                                                                     |
|                                          | 1/2.8" SONY - CMOS 5MP Active Pixel                                 |
|                                          | Progressive Scan, Back Illuminated Image sensor                     |
| Sensor Type and Size                     | (EXMOR Technology - STARVIS Series)                                 |
|                                          | LENS                                                                |
|                                          | Colour - 0.01 Lux @ F1.2 (AGC ON)                                   |
| Minimum Illumination                     | Monochrome - 0 Lux                                                  |
| Focal Length                             | 2.8mm                                                               |
| Focus Range                              | 0.3m to infinity                                                    |
|                                          | HFOV - 104°                                                         |
|                                          | VFOV - 75°                                                          |
| Field of View (FOV)                      | DFOV - 129°                                                         |
| Lens Mount                               | M12                                                                 |
| Focus                                    | Fixed focus                                                         |
| Aperture (F#)                            | F 1.8                                                               |
| Iris Type                                | Fixed                                                               |
| IR Range                                 | 30m                                                                 |
| IR Led Wavelength                        | 850nm                                                               |
| IR Switching                             | Auto/ Manual                                                        |
|                                          | HARDWARE SPECIFICATIONS                                             |
| SD Card                                  | Up to 512GB                                                         |
| Camera Adjustment Angle                  | Pan: 0° to 360°                                                     |
|                                          | Tilt: 0° to 75°                                                     |
|                                          | Zoom: 0° to 360°                                                    |
|                                          | IMAGE AND VIDEO                                                     |
| No of Stream Profiles                    | 3                                                                   |
|                                          | Profile 1: 2592X1944 @30fps (H.264/H.265)                           |
|                                          | Profile 2: VGA @30fps (H.265/H.264)                                 |
| Stream Profiles                          | Profile 3: 2048x1536@8fps (MJPEG)                                   |
|                                          | 2592 X 1944, 2592 X 1520, 2048 X 1536, 1920 X 1080, 720p, D1, 2CIF, |
| Available Resolutions                    | VGA, CIF, QCIF                                                      |
| Max Resolution                           | 2592 X 1944                                                         |
| Bitrate                                  | 128kbps-16Mbps                                                      |
| Bitrate Type                             | CBR, VBR                                                            |
| Video Compression                        | H.265, H.264, MJPEG                                                 |
| Frame Rate                               | 1-30fps                                                             |
| Shutter Speed                            | 1/25-1/59000                                                        |