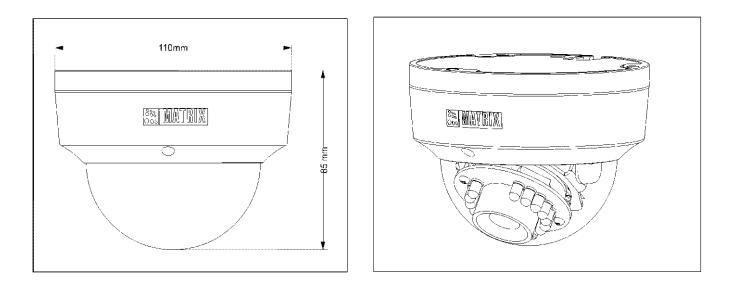

#### **DIMENSIONS** (in mm)

### 5MP IR Dome Camera with 2.8mm Lens

| Adaptive Streaming      | Yes                                                                                                                                                                        |
|-------------------------|----------------------------------------------------------------------------------------------------------------------------------------------------------------------------|
| ONVIF Profiles          | Both S and G                                                                                                                                                               |
| Edge Recording          | Yes                                                                                                                                                                        |
| Alarm Recording         | Pre and Post                                                                                                                                                               |
| Motion Recording        | Yes                                                                                                                                                                        |
| Video Parameters        | Snapshot, Region of Interest (ROI), BLC, Day/Night Settings                                                                                                                |
| Privacy Masks           | 3                                                                                                                                                                          |
| WDR                     | True WDR (120dB)                                                                                                                                                           |
| SNR                     | 73db                                                                                                                                                                       |
| Image Enhancement       | Saturation/ Contrast/ Sharpness/Brightness/Auto Exposure                                                                                                                   |
| DNR                     | 2D &3D                                                                                                                                                                     |
| Video Analytics         | Motion/No Motion Detection, Tamper Detection, Trip/No Trip<br>Detection, Object Intrusion/Zone Intrusion, IP Conflict, Network<br>Disconnect, Storage Full, Time Triggered |
|                         | EVENTS AND ACTIONS                                                                                                                                                         |
| Upload Image            | SD, NAS, FTP                                                                                                                                                               |
| Upload Clip             | SD, NAS, FTP                                                                                                                                                               |
| Notifications           | E-mail, SMS, TCP                                                                                                                                                           |
|                         | PROTOCOLS SUPPORTED                                                                                                                                                        |
|                         | TCP/IP, HTTP, DHCP, DNS, DDNS, RTP, RTCP, RTSP, PPPOE, SMTP,                                                                                                               |
| Supported protocols     | NTP, HTTPS, TLS/SSL, FTP, ICMP, IGMP v2 & v3                                                                                                                               |
| Web Viewer              | Supported in IE 8.0-11.0, Firefox 15.0-47.0, Chrome 20.0-54.0                                                                                                              |
|                         | IE: Matrix ActiveX                                                                                                                                                         |
| Duging                  | Chrome: VLC plugin(2.0.4) and Quicktime(7.7.5)                                                                                                                             |
| Plugins                 | Mozilla: VLC Plugin(2.0.4) and Quicktime(7.7.5) OPERATING PARAMETERS                                                                                                       |
| Dowor Supply            |                                                                                                                                                                            |
| Power Supply            | 12V (DC); 802.3af (PoE)                                                                                                                                                    |
| Power Consumption       | <pre>&lt;5.5W Less than 90% RH (non-condensing)</pre>                                                                                                                      |
| Operating Humidity      | 0°C to 50°C                                                                                                                                                                |
| Operating Temperature   |                                                                                                                                                                            |
| Storage Temperature     | -20°C to 50°C                                                                                                                                                              |
|                         | PHYSICAL PARAMETERS                                                                                                                                                        |
| Communication interface | 10Base-T/100BaseTX Ethernet (RJ-45)                                                                                                                                        |
| Weight<br>Colour        | 450gm<br>Pantone 7527C                                                                                                                                                     |
|                         |                                                                                                                                                                            |
| Dimensions              | Φ 110mm x 85mm                                                                                                                                                             |
| Storage                 | NAS, SD Card                                                                                                                                                               |
| Certifications          | BIS, CE, IP66, FCC Part-15 Class-B, ONVIF S & G, IK10                                                                                                                      |