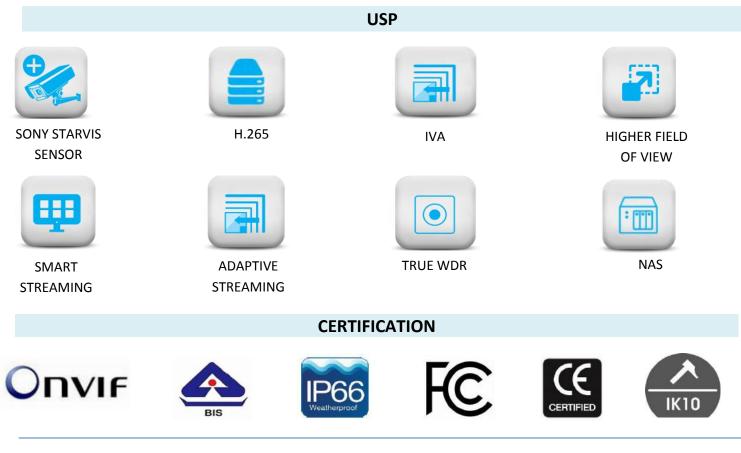

### SATATYA MIDR50FL28CWS 5MP IR Dome Camera with 2.8mm Lens

SATATYA MIDR50FL28CWS 5MP IR Dome Camera with 2.8mm Lens

Matrix Professional Series Dome IP Cameras are built using superior components such as Sony STARVIS sensor and higher MTF lens to offer unmatched image quality especially during the low light conditions. Powered by True WDR algorithm, these cameras offer consistent image quality even in highly varying lighting conditions. Built in intelligent analytics including Intrusion Detection, Trip Wire, etc. ensure real-time security. Moreover, H.265 compression and Automatic Motion based Frame Rate Reduction save bandwidth and storage up to 50%.

### 5MP IR Dome Camera with 2.8mm Lens

| Adaptive Streaming      | Yes                                                                                                                                                                        |
|-------------------------|----------------------------------------------------------------------------------------------------------------------------------------------------------------------------|
| ONVIF Profiles          | Both S and G                                                                                                                                                               |
| Edge Recording          | Yes                                                                                                                                                                        |
| Alarm Recording         | Pre and Post                                                                                                                                                               |
| Motion Recording        | Yes                                                                                                                                                                        |
| Video Parameters        | Snapshot, Region of Interest (ROI), BLC, Day/Night Settings                                                                                                                |
| Privacy Masks           | 3                                                                                                                                                                          |
| WDR                     | True WDR (120dB)                                                                                                                                                           |
| SNR                     | 73db                                                                                                                                                                       |
| Image Enhancement       | Saturation/ Contrast/ Sharpness/Brightness/Auto Exposure                                                                                                                   |
| DNR                     | 2D &3D                                                                                                                                                                     |
| Video Analytics         | Motion/No Motion Detection, Tamper Detection, Trip/No Trip<br>Detection, Object Intrusion/Zone Intrusion, IP Conflict, Network<br>Disconnect, Storage Full, Time Triggered |
|                         | EVENTS AND ACTIONS                                                                                                                                                         |
| Upload Image            | SD, NAS, FTP                                                                                                                                                               |
| Upload Clip             | SD, NAS, FTP                                                                                                                                                               |
| Notifications           | E-mail, SMS, TCP                                                                                                                                                           |
|                         | PROTOCOLS SUPPORTED                                                                                                                                                        |
|                         | TCP/IP, HTTP, DHCP, DNS, DDNS, RTP, RTCP, RTSP, PPPOE, SMTP,                                                                                                               |
| Supported protocols     | NTP, HTTPS, TLS/SSL, FTP, ICMP, IGMP v2 & v3                                                                                                                               |
| Web Viewer              | Supported in IE 8.0-11.0, Firefox 15.0-47.0, Chrome 20.0-54.0                                                                                                              |
|                         | IE: Matrix ActiveX                                                                                                                                                         |
| Duging                  | Chrome: VLC plugin(2.0.4) and Quicktime(7.7.5)                                                                                                                             |
| Plugins                 | Mozilla: VLC Plugin(2.0.4) and Quicktime(7.7.5) OPERATING PARAMETERS                                                                                                       |
| Dowor Supply            |                                                                                                                                                                            |
| Power Supply            | 12V (DC); 802.3af (PoE)                                                                                                                                                    |
| Power Consumption       | <pre>&lt;5.5W Less than 90% RH (non-condensing)</pre>                                                                                                                      |
| Operating Humidity      | 0°C to 50°C                                                                                                                                                                |
| Operating Temperature   |                                                                                                                                                                            |
| Storage Temperature     | -20°C to 50°C                                                                                                                                                              |
|                         | PHYSICAL PARAMETERS                                                                                                                                                        |
| Communication interface | 10Base-T/100BaseTX Ethernet (RJ-45)                                                                                                                                        |
| Weight<br>Colour        | 450gm<br>Pantone 7527C                                                                                                                                                     |
|                         |                                                                                                                                                                            |
| Dimensions              | Φ 110mm x 85mm                                                                                                                                                             |
| Storage                 | NAS, SD Card                                                                                                                                                               |
| Certifications          | BIS, CE, IP66, FCC Part-15 Class-B, ONVIF S & G, IK10                                                                                                                      |